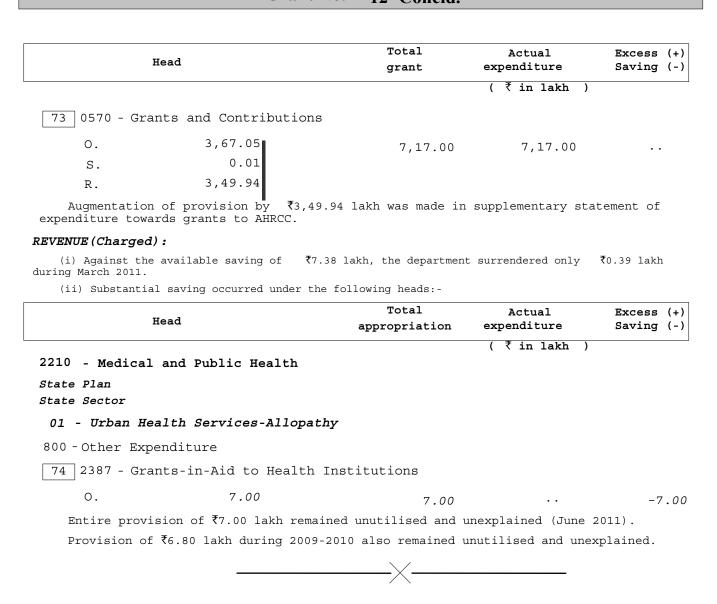

#### 2070 - Other Administrative Services

#### Non-Plan

115 - Guest Houses, Government Hostels etc.

30 1920 - Orissa Complex at Vashi,New Mumbai

O. 53.07 R. 17.04

70.11 68.29 -1.82

Addition of ightharpoonup 17.04 lakh to the provision was stated to be due to actual requirement.