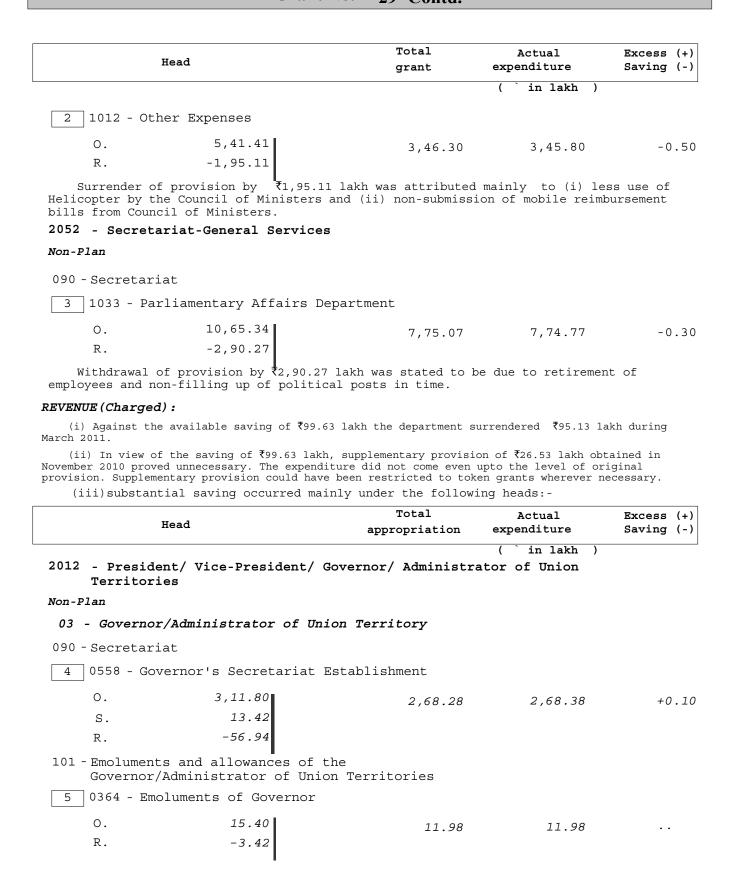

### **SUMMARY OF APPROPRIATION**

Number and Name of Grant or Appropriation

Amount of Grant / Appropriation

|                                                                                          | Revenue      | Capital    |  |
|------------------------------------------------------------------------------------------|--------------|------------|--|
| (1)                                                                                      | (2)          | (3)        |  |
|                                                                                          | ₹ in thousar | d          |  |
| 26 Expenditure relating to the Excise Department                                         |              |            |  |
| Voted                                                                                    | 44,38,30     | 0          |  |
| 27 Expenditure relating to the Science and Technology Departmen                          |              |            |  |
| Voted                                                                                    | 30,57,34     | 0          |  |
| 28 Expenditure relating to the Rural Development Department                              |              |            |  |
| Voted                                                                                    | 7,90,54,79   | 4,85,84,17 |  |
| Charged                                                                                  | 5,00         | 5,00       |  |
| 29 Expenditure relating to the Parliamentary Affairs Department                          |              |            |  |
| Voted                                                                                    | 17,85,75     | 0          |  |
| Charged                                                                                  | 6,18,41      | 0          |  |
| 30 Expenditure relating to the Energy Department                                         |              |            |  |
| Voted                                                                                    | 2,14,47,34   | 2,88,24,95 |  |
| 31 Expenditure relating to the Textile and Handloom Department                           |              |            |  |
| Voted                                                                                    | 91,72,35     | 5,05,01    |  |
| 32 Expenditure relating to the Tourism and Culture Department                            |              |            |  |
| Voted                                                                                    | 43,89,30     | 18,05,50   |  |
| 33 Expenditure relating to the Fisheries and Animal Resources<br>Development Department  |              |            |  |
| Voted                                                                                    | 3,17,93,53   | 32,07,99   |  |
| Charged                                                                                  | 3,36         | 0          |  |
| 34 Expenditure relating to the Co-operation Department                                   |              |            |  |
| Voted                                                                                    | 1,64,14,86   | 13,93,97   |  |
| 35 Expenditure relating to the Public Enterprises Department                             |              |            |  |
| Voted                                                                                    | 7,24,21      | 0          |  |
| 36 Expenditure relating to the Women and Child Development Dep                           | artment      |            |  |
| Voted                                                                                    | 25,34,54,15  | 0          |  |
| Charged                                                                                  | 9,70         | 0          |  |
| 37 Expenditure relating to the Information Technology Department                         |              |            |  |
| Voted                                                                                    | 99,58,26     | 28,00      |  |
| 38 Expenditure relating to the Higher Education Department                               |              |            |  |
| Voted                                                                                    | 13,52,03,08  | 16,50,00   |  |
| Charged                                                                                  | 1,00         | 0          |  |
| 2048 Expenditure relating to the (Charged) Appropriation for Reduction Avoidance of Debt | on or        |            |  |
| Charged                                                                                  | 7,24         | 0          |  |

### **ACCOUNTS FOR 2010-2011**

|   | Expend          | iture      | Savin               | g        | Exces                     | SS       |
|---|-----------------|------------|---------------------|----------|---------------------------|----------|
| F | Revenue         | Capital    | Revenue             | Capital  | Revenue                   | Capital  |
|   |                 |            |                     |          | (Actual exce              | ss in ₹) |
|   | (4)<br>₹ in tho | (5)        | (6)<br>₹ in thousan | (7)      | (8)<br>₹ in thous         | (9)      |
|   | V III CIIC      | Jusanu     | \ III tilousaii     | lu       | ₹ III trious              | saliu    |
|   | 37,91,64        | 0          | 6,46,66             | 0        | 0                         | 0        |
|   | 27,82,37        | 0          | 2,74,97             | 0        | 0                         | 0        |
|   | 7,92,69,50      | 4,51,87,53 | 0                   | 33,96,64 | 2,14,71<br>( 2,14,71,018) | 0        |
|   | 4,54            | 0          | 46                  | 5,00     | 0                         | 0        |
|   | 12,09,22        | 0          | 5,76,53             | 0        | 0                         | 0        |
|   | 5,18,78         | 0          | 99,63               | 0        | 0                         | 0        |
|   | 2,02,66,40      | 2,88,24,45 | 11,80,94            | 50       | 0                         | 0        |
|   | 87,34,47        | 5,05,00    | 4,37,88             | 1        | 0                         | 0        |
|   | 41,55,89        | 17,97,83   | 2,33,41             | 7,67     | 0                         | 0        |
|   | 2,57,14,74      | 3,24,10    | 60,78,79            | 28,83,89 | 0                         | 0        |
|   | 3,36            | 0          | 0                   | 0        | 0                         | 0        |
|   | 1,60,21,55      | 13,92,97   | 3,93,31             | 1,00     | 0                         | 0        |
|   | 7,23,46         | 0          | 75                  | 0        | 0                         | 0        |
|   | 21,65,49,31     | 0          | 3,69,04,84          | 0        | 0                         | 0        |
|   | 6,65            | 0          | 3,05                | 0        | 0                         | 0        |
|   | 99,23,44        | 28,00      | 34,82               | 0        | 0                         | 0        |
|   | 13,24,22,28     | 80,96      | 27,80,80            | 15,69,04 | 0                         | 0        |
|   | 0               | 0          | 1,00                | 0        | 0                         | 0        |
|   | 7,24            | 0          | 0                   | 0        | 0                         | 0        |