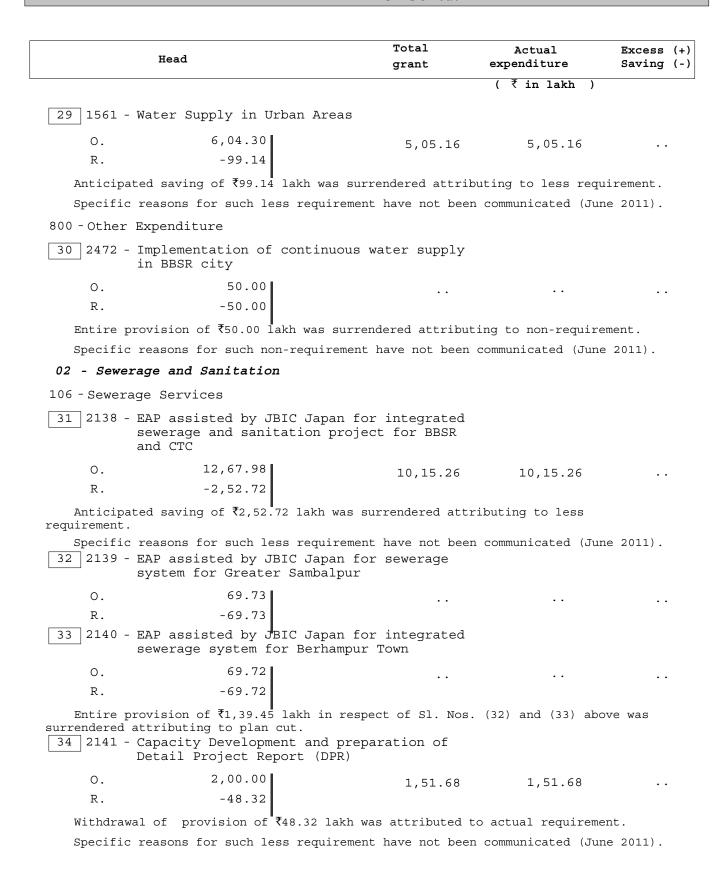

accounts and on consideration of explanations given, I certify that, to the best of my

knowledge and belief, the Appropriation Accounts read with observations in this

compilation give a true and fair view of the accounts of the sums expended in the year

ended 31st March 2011 compared with the sums specified in the schedules appended to

the Appropriation Acts passed by the State Legislature under Articles 204 and 205 of the

Constitution of India.

Points of interest arising from study of these accounts as well as test audit

conducted during the year or earlier years are contained in my Reports on the

Government of Orissa being presented separately for the year ended 31<sup>st</sup> March 2011

New Delhi The 27 September 2011 ( VINOD RAI ) Comptroller and Auditor General of India

### Grant No. 1 - Expenditure relating to the Home Department

#### Major Heads :-

2014 - Administration of Justice

2015 - Elections

2052 - Secretariat-General Services

**2055 - Police** 

2056 - Jails

2070 - Other Administrative Services

2075 - Miscellaneous General Services

2235 - Social Security and Welfare

4055 - Capital Outlay on Police

4059 - Capital Outlay on Public Works

4216 - Capital Outlay on Housing

|                                 |                                  | Total grant<br>or<br>appropriation | Actual expenditure | Excess +<br>saving - |
|---------------------------------|----------------------------------|------------------------------------|--------------------|----------------------|
|                                 |                                  | (₹ :                               | in thousand )      |                      |
| REVENUE:                        |                                  |                                    |                    |                      |
| Voted Original:                 | 15,79,84,65                      | 17,88,17,96                        | 16,65,60,34        | - 1,22,57,62         |
| Supplementary:  Amount surrence | 2,08,33,31 dered during the year | ar (March 2011 )                   |                    | 1,14,30,60           |
| Charged :                       | 1                                |                                    |                    |                      |
| Original :                      | 30,63,70<br>15,27                | 30,78,97                           | 26,63,26           | - 4,15,71            |
| Supplementary:                  | 15,27                            |                                    |                    |                      |
| Amount surren                   | dered during the yea             | ar (March 2011 )                   |                    | 4,05,27              |
| CAPITAL:                        |                                  |                                    |                    |                      |
| <pre>Voted Original :</pre>     | 1,21,28,06<br>75,37,00           | 1,96,65,06                         | 1,76,13,55         | - 20,51,51           |
| Supplementary:                  | •                                | (** 1 0011 )                       |                    | 20,42,22             |
| Amount surrence                 | dered during the yea             | ar (March 2011 )                   |                    |                      |