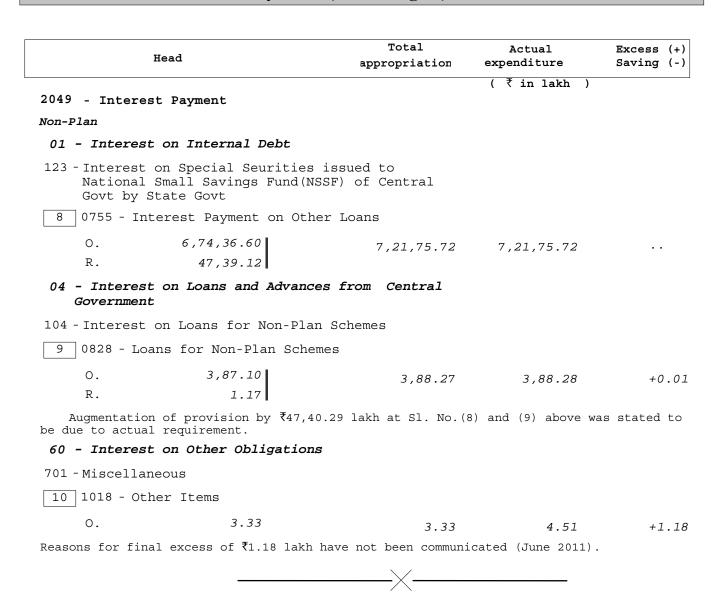

- Interest Payment on Market Loans

+0.06

Out of the anticipated saving of ₹88,33.49 lakh, ₹49,91.59 lakh was stated to have been surrendered since Government did not go for the Market borrowings and rest amount was surrendered due to less requirement.

Specific reasons for such less requirement have not been intimated (June 2011).

200 Interest on Other Internal Debts

-0.02

Anticipated saving of ₹22,55.95 lakh was stated to have been surrendered due to (i) less interest payments (ii) Reset of interest rate of HUDCO Loans and (iii) less requirement.

305 Management of Debt

# Appropriation - Interest Payments (All Charged)- Contd.



the year.

(iv) The above saving was partly set-off by excess mainly under following heads:-

# Appropriation - Interest Payments (All Charged)- Concld.



# Appropriation - Internal Debt of the State Government (All Charged)

# Major Heads :-

6003 - Internal Debt of the State Government

Total Actual Excess + appropriation expenditure saving -

(₹ in thousand )

- 1,12,51

## CAPITAL:

Charged:

Original: 12,22,67,84 12,22,67,84 12,21,55,33

Amount surrendered during the year (March 2011 ) 1,12,51

Notes and Comments -

## CAPITAL(Charged):

(i) Entire saving of ₹1,12.51 lakh was surrendered during March 2011.

(ii) Substantial saving occurred under the following head:-

| Head | Total<br>appropriation | Actual<br>expenditure | Excess (+) Saving (-) |
|------|------------------------|-----------------------|-----------------------|
|      |                        | ( ₹ in lakh )         |                       |

# 6003 - Internal Debt of