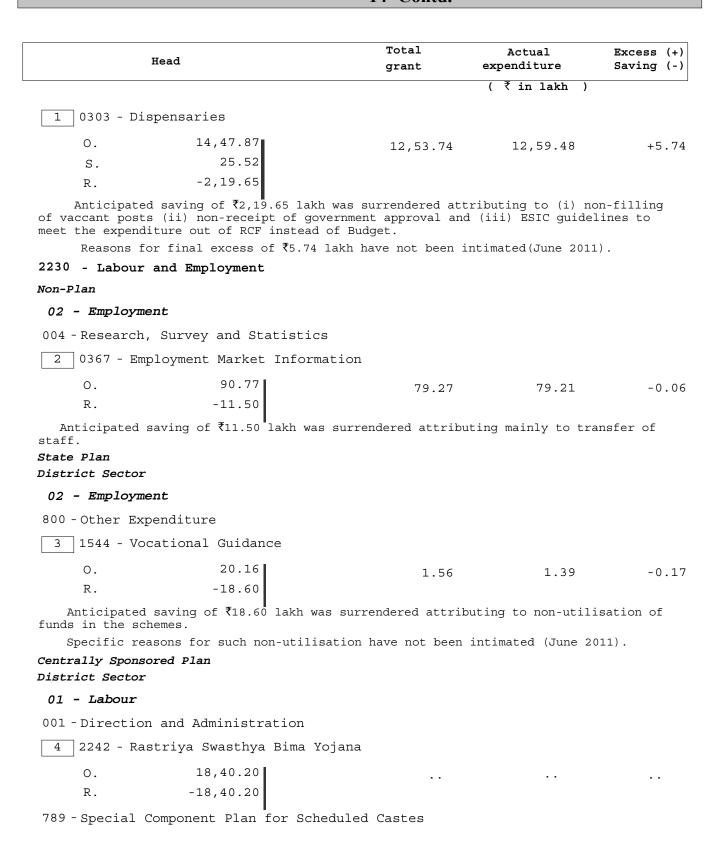

# APPROPRIATION ACCOUNTS 2010-2011

**GOVERNMENT OF ORISSA** 

### TABLE OF CONTENTS

|        |                                                                                                                                                  | Page      |
|--------|--------------------------------------------------------------------------------------------------------------------------------------------------|-----------|
| Introd | uctory                                                                                                                                           | 1         |
|        | Summary of Appropriation Accounts                                                                                                                | 2-10      |
|        | Certificate of the Comptroller and Auditor General of India 11-12                                                                                |           |
|        | Appropriation Accounts:-                                                                                                                         |           |
| 1 -    | Expenditure relating to the Home Department                                                                                                      | 14 - 23   |
| 2 -    | Expenditure relating to the General Administration Department                                                                                    | 24 - 26   |
| 3 -    | Expenditure relating to the Revenue and Disaster Management Department                                                                           | 27 - 37   |
| 4 -    | Expenditure relating to the Law Department                                                                                                       | 38 - 40   |
| 5 -    | Expenditure relating to the Finance Department                                                                                                   | 41 – 47   |
| 6 -    | Expenditure relating to the Commerce Department                                                                                                  | 48 - 51   |
| 7 -    | Expenditure relating to the Works Department                                                                                                     | 52 – 74   |
| 8 -    | Expenditure relating to the Orissa Legislative Assembly                                                                                          | 75 – 76   |
| 9 -    | Expenditure relating to the Food Supplies and Consumer Welfare Department                                                                        | 77 – 79   |
| 10 -   | Expenditure relating to the School and Mass Education Department                                                                                 | 80 - 92   |
| 11 -   | Expenditure relating to the Scheduled Tribes, Scheduled Castes Development Department and Minorities and Backward Classes Development Department | 93 – 101  |
| 12 -   | Expenditure relating to the Health and Family Welfare Department                                                                                 | 102 – 116 |
| 13 -   | Expenditure relating to the Housing and Urban Development Department                                                                             | 117 – 127 |
| 14 -   | Expenditure relating to the Labour and Employment Department                                                                                     | 128 – 130 |
| 15 -   | Expenditure relating to the Sports and Youth Services Department                                                                                 | 131 – 132 |
| 16 -   | Expenditure relating to the Planning and Co-ordination Department                                                                                | 133 – 138 |
| 17 -   | Expenditure relating to the Panchayati Raj Department                                                                                            | 139 – 143 |
| 18 -   | Expenditure relating to the Public Grievances and Pension Administration Department                                                              | 144       |
| 19 -   | Expenditure relating to the Industries Department                                                                                                | 145 – 156 |
| 20 -   | Expenditure relating to the Water Resources Department                                                                                           | 157 – 197 |
| 21 -   | Expenditure relating to the Transport Department                                                                                                 | 198 – 201 |
| 22 -   | Expenditure relating to the Forest and Environment Department                                                                                    | 202 - 210 |

### TABLE OF CONTENTS - Concld.

|        |                                                              |                                                                                                                                                                 | Page      |  |  |
|--------|--------------------------------------------------------------|-----------------------------------------------------------------------------------------------------------------------------------------------------------------|-----------|--|--|
| 23 -   | Expe                                                         | nditure relating to the Agriculture Department                                                                                                                  | 211 – 224 |  |  |
| 24 -   | Expe                                                         | nditure relating to the Steel and Mines Department                                                                                                              | 225 - 226 |  |  |
| 25 -   | Expe                                                         | nditure relating to the Information and Public Relations Department                                                                                             | 227 - 228 |  |  |
| 26 -   | Expe                                                         | nditure relating to the Excise Department                                                                                                                       | 229 – 230 |  |  |
| 27 -   | Expe                                                         | nditure relating to the Science and Technology Department                                                                                                       | 231 – 232 |  |  |
| 28 -   | Expe                                                         | nditure relating to the Rural Development Department                                                                                                            | 233 – 243 |  |  |
| 29 -   | Expenditure relating to the Parliamentary Affairs Department |                                                                                                                                                                 |           |  |  |
| 30 -   | Expenditure relating to the Energy Department                |                                                                                                                                                                 |           |  |  |
| 31 -   | Expe                                                         | nditure relating to the Textile and Handloom Department                                                                                                         | 252 – 255 |  |  |
| 32 -   | Expe                                                         | nditure relating to the Tourism and Culture Department                                                                                                          | 256 – 258 |  |  |
| 33 -   |                                                              | nditure relating to the Fisheries and Animal Resources Development rtment                                                                                       | 259 – 273 |  |  |
| 34 -   | Expe                                                         | nditure relating to the Co-operation Department                                                                                                                 | 274 - 275 |  |  |
| 35 -   | Expe                                                         | nditure relating to the Public Enterprises Department                                                                                                           | 276       |  |  |
| 36 -   | Expe                                                         | nditure relating to the Women and Child Development Department                                                                                                  | 277 - 286 |  |  |
| 37 -   | Expe                                                         | nditure relating to the Information Technology Department                                                                                                       | 287 - 288 |  |  |
| 38 -   | Expe                                                         | nditure relating to the Higher Education Department                                                                                                             | 289 – 296 |  |  |
|        |                                                              | Appropriation for reduction or avoidance of Debt                                                                                                                | 297       |  |  |
|        |                                                              | Interest payments                                                                                                                                               | 298 - 300 |  |  |
|        |                                                              | Internal Debt of the State Government                                                                                                                           | 301       |  |  |
|        |                                                              | Loans and Advances from the Central Government                                                                                                                  | 302 - 303 |  |  |
| Append | ix - I                                                       | Statement showing the estimated and actual recoveri es by grant s and appropriations which have been adjust ed i n t he account s i n reduct ion of expenditure | 305 – 310 |  |  |
| Append | ix- II                                                       | Suspense tran sactions (Gran t No . 2 0 - Ex $$ penditure relatin g to $$ th e W ater Resources Department)                                                     | 311 – 313 |  |  |

#### **INTRODUCTORY**

This compilation containing the Appropriation Accounts of the Government of Orissa for the year 2010-2011 presents the accounts of sums expended in the year ended the 31<sup>st</sup> March 2011 compared with the sums specified in the schedules appended to the Appropriation Act passed under Articles 204 and 205 of the Constitution of India.