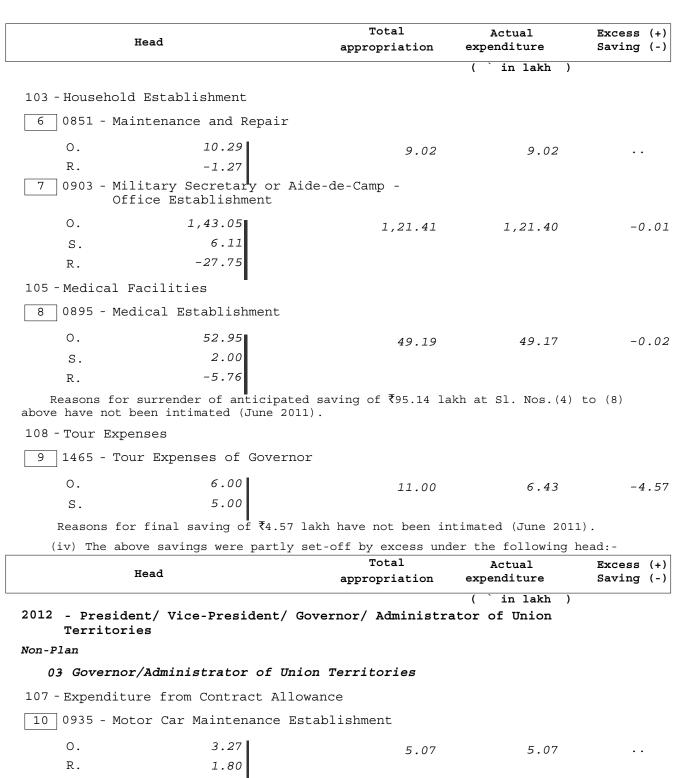

#### **SUMMARY OF APPROPRIATION**

Number and Name of Grant or Appropriation

Amount of Grant / Appropriation

|                                                                                       | Revenue       | Capital     |  |
|---------------------------------------------------------------------------------------|---------------|-------------|--|
| (1)                                                                                   | (2)           | (3)         |  |
|                                                                                       | ₹ in thousa   | nd          |  |
| 2049 Expenditure relating to the (Charged) Interest Payments                          |               |             |  |
| Charged                                                                               | 39,52,12,01   | 0           |  |
| 6003 Expenditure relating to the (Charged) Internal Debt of the State Government      |               |             |  |
| Charged                                                                               | 0             | 12,22,67,84 |  |
| 6004 Expenditure relating to the (Charged) Loans and Advances from Central Government | the           |             |  |
| Charged                                                                               | 0             | 4,88,48,00  |  |
|                                                                                       |               |             |  |
| Total : Voted                                                                         | 3,10,76,24,16 | 60,04,39,24 |  |
| Total : Charged                                                                       | 40,01,25,86   | 17,21,40,26 |  |
| Grand Total :                                                                         | 3,50,77,50,02 | 77,25,79,50 |  |

### **ACCOUNTS FOR 2010-2011**

|   | Expenditu     | re          | Saving        |             | Exce            | ess                            |
|---|---------------|-------------|---------------|-------------|-----------------|--------------------------------|
|   | Revenue       | Capital     | Revenue       | Capital     | Revenue         | Capital                        |
|   |               |             |               |             | (Actual exc     | cess in ₹)                     |
|   | (4)           | (5)         | (6)           | (7)         | (8)             | (9)                            |
|   | ₹ in thous    | and         | ₹ in thousand |             | ₹ in tho        | usand                          |
|   | 30,61,45,73   | 0           | 8,90,66,28    | 0           | 0               | 0                              |
|   | 0             | 12,21,55,33 | o             | 1,12,51     | 0               | 0                              |
|   | 0             | 8,62,03,95  | 0             | 0           | 0               | 3,73,55,95<br>( 373,55,95,137) |
|   |               |             |               |             | ,               | 0.0,00,00,.00,                 |
| • | 2,64,14,29,51 | 47,70,35,36 | 47,16,28,03   | 12,34,27,79 | 54,33,38        | 23,91                          |
|   |               |             |               |             | ( 54,33,38,231) | ( 23,91,231)                   |
|   | 31,04,70,33   | 20,90,78,80 | 8,96,92,98    | 4,17,41     | 37,46           | 3,73,55,95                     |
|   |               |             |               |             | ( 37,45,547)    | ( 373,55,95,137)               |
| - | 2,95,18,99,84 | 68,61,14,16 | 56,13,21,02   | 12,38,45,21 | 54,70,84        | 3,73,79,86                     |
|   |               |             |               |             | ( 54,70,83,778) | ( 373,79,86,368)               |