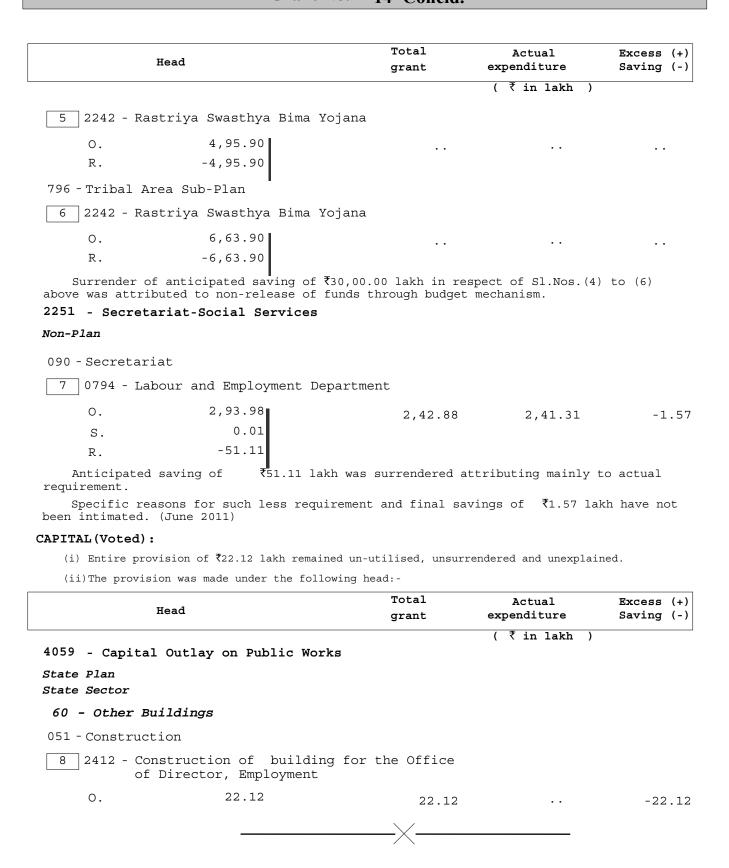

In these Accounts,

- 'O' Stands for original grant or appropriation
- 'S' Stands for supplementary grant or appropriation
- 'R' Stands for re-appropriation, withdrawals or surrenders sanctioned by a competent authority.

Charged appropriations and expenditure are shown in italics.

### **SUMMARY OF APPROPRIATION**

| Number and Name of Grant or Appropriation |                                                                                                                                                  | Amount of Grant / Appropriation |             |  |
|-------------------------------------------|--------------------------------------------------------------------------------------------------------------------------------------------------|---------------------------------|-------------|--|
|                                           |                                                                                                                                                  | Revenue                         | Capital     |  |
|                                           | (1)                                                                                                                                              | (2)                             | (3)         |  |
|                                           |                                                                                                                                                  | (₹ in thousa                    |             |  |
| 1                                         | Expenditure relating to the Home Department                                                                                                      |                                 |             |  |
|                                           | Voted                                                                                                                                            | 17,88,17,96                     | 1,96,65,06  |  |
|                                           | Charged                                                                                                                                          | 30,78,97                        | 0           |  |
| 2                                         | Expenditure relating to the General Administration Department                                                                                    |                                 |             |  |
|                                           | Voted                                                                                                                                            | 82,21,38                        | 5,84,05     |  |
|                                           | Charged                                                                                                                                          | 6,44,02                         | 0           |  |
| 3                                         | Expenditure relating to the Revenue and Disaster Management Department                                                                           |                                 |             |  |
|                                           | Voted                                                                                                                                            | 18,63,57,24                     | 8,73,00     |  |
| 4                                         | Expenditure relating to the Law Department                                                                                                       |                                 |             |  |
|                                           | Voted                                                                                                                                            | 1,73,11,42                      | 0           |  |
| 5                                         | Expenditure relating to the Finance Department                                                                                                   |                                 |             |  |
|                                           | Voted                                                                                                                                            | 56,82,99,06                     | 1,02,24,00  |  |
|                                           | Charged                                                                                                                                          | 73                              | 0           |  |
| 6                                         | Expenditure relating to the Commerce Department                                                                                                  |                                 |             |  |
|                                           | Voted                                                                                                                                            | 51,92,94                        | 5,72,35     |  |
|                                           | Charged                                                                                                                                          | 20                              | 0           |  |
| 7                                         | Expenditure relating to the Works Department                                                                                                     |                                 |             |  |
|                                           | Voted                                                                                                                                            | 7,37,07,53                      | 12,00,60,01 |  |
|                                           | Charged                                                                                                                                          | 2,86,55                         | 2,70,01     |  |
| 8                                         | Expenditure relating to the Orissa Legislative Assembly                                                                                          |                                 |             |  |
|                                           | Voted                                                                                                                                            | 29,37,31                        | 0           |  |
|                                           | Charged                                                                                                                                          | 43,25                           | 0           |  |
| 9                                         | Expenditure relating to the Food Supplies and Consumer Welfare Department                                                                        |                                 |             |  |
|                                           | Voted                                                                                                                                            | 9,73,19,99                      | 6,20,00     |  |
| 10                                        | Expenditure relating to the School and Mass Education Department                                                                                 | t                               |             |  |
|                                           | Voted                                                                                                                                            | 53,61,24,79                     | 3,01,46,02  |  |
|                                           | Charged                                                                                                                                          | 2,50                            | 0           |  |
| 11                                        | Expenditure relating to the Scheduled Tribes, Scheduled Castes Development Department and Minorities and Backward Classes Development Department |                                 |             |  |
|                                           | Voted                                                                                                                                            | 9,37,51,85                      | 4,12,53,70  |  |
| 12                                        | Expenditure relating to the Health and Family Welfare Department                                                                                 |                                 |             |  |
|                                           | Voted                                                                                                                                            | 15,67,11,38                     | 0           |  |
|                                           | Charged                                                                                                                                          | 7,50                            | 0           |  |