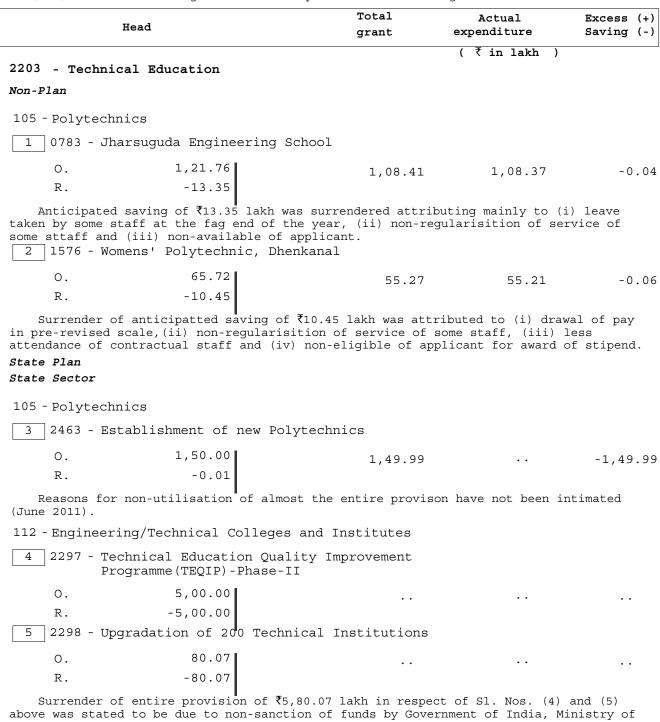

|                       | 76,48,62             |

#### CAPITAL:

#### Voted

Original: 2,98,72,02 2,98,72,02 1,84,08,92 - 1,14,63,10

1,16,13,09

Amount surrendered during the year (March 2011 )

Amount surrendered during the year (March 2011 )

#### Notes and Comments -

#### REVENUE (Voted):

(i) Against the available saving of 79,36.93 lakh the department surrendered 76,48.62 lakh during March 2011.

(ii)In view of the saving of  $\ref{79}$ ,36.93 lakh, supplementary provision of  $\ref{32}$ ,11.52 lakh obtained during November 2010 proved unnecessary. The expenditure came only upto 79.76 percent of original provision. Supplementary provision could have been restricted to token grants wherever

necessarry.

(iii) Substantial saving occurred mainly under the following heads:-



HRD during the year 2010-2011.

796 - Tribal Area Sub-Plan





eligibility of candidate/trainees for award of stipend.

State Plan

State Sector

#### 03 - Training

003 - Training of Craftsmen and Supervisors

12 | 1537 - Upgradation of existing ITIs into Centre of Excellence

Ο. -2,26.23 R.

1,43.77 1,43.77

Anticipated saving of ₹2,26.23 lakh was surrendered attributing to non-release of fund by Government.

789 - Special Component Plan for Scheduled Castes

13 0951 - National Apprenticeship Training

Ο. R. 42.16 41.81 -0.35

Surrender of anticipated saving of  $\ref{27.84}$  lakh was stated to be due to (i) non-posting of staff in newly established ITI at Hinjilicat, Purusottampur and Patamundai and (ii) non-eligibility of candidate, trainees for award of stipend.

14 1537 - Upgrada