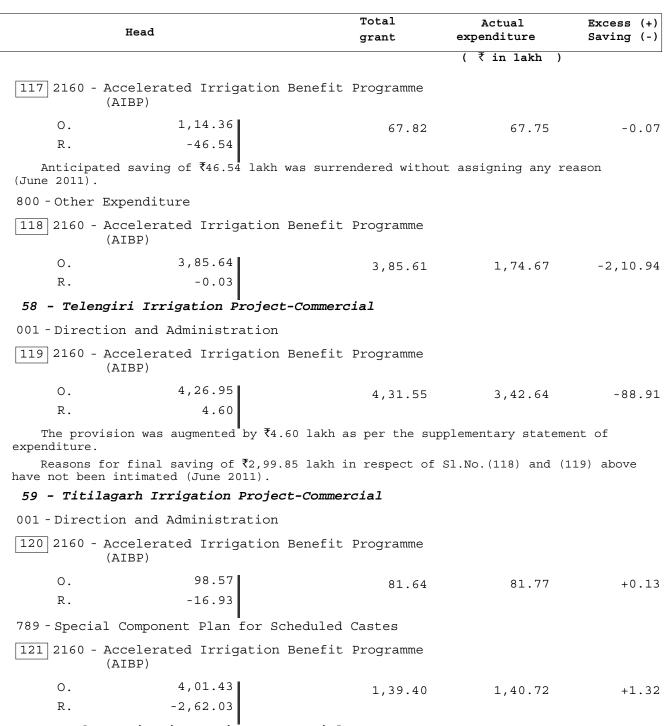

#### Voted

Original: 8,73,00 8,73,00 - 9,80

Amount surrendered during the year (March 2011 )

9,83

#### Notes and Comments -

#### REVENUE (Voted):

(i) Against the available saving of  $\P7,02,39.78$  lakh, the department surrendered only  $\P1,02,16.47$  lakh during March 2011.

(ii) In view of the huge saving of  $\ref{7}$ ,02,39.78 lakh supplementary provision of  $\ref{4}$ ,70,50.50 lakh obtained during November 2010 proved unnecessary. The expenditure did not come even upto the level of original provision. Supplementary provision could have been restricted to token grants wherever necessary.

(iii) Substantial saving occurred under the following heads:-

| Head                                                                              | Total<br>grant         | Actual expenditure | Excess (+) Saving (-) |
|-----------------------------------------------------------------------------------|------------------------|--------------------|-----------------------|
| 2029 - Land Revenue<br>Non-Plan                                                   |                        | ( ₹ in lakh )      |                       |
| 102 - Survey and Settlement Operations  1 0021 - Advance Survey and Map Public    | cation                 |                    |                       |
| O. 3,90.42 S. 40.80 R49.77  2 0158 - Commissioner's Establishment                 | 3,81.45                | 3,79.58            | -1.87                 |
| O. 60.77<br>S. 7.15<br>R10.81                                                     | 57.11                  | 55.55              | -1.56                 |
| O. 1,83.82 S. 0.84 R38.16  4 1167 - Record-of-rights and Settleme                 | 1,46.50 ent Operations | 1,44.13            | -2.37                 |
| 0. 42,28.42<br>S. 44.70<br>R5,39.18<br>5 1273 - Settlement of Forest Reserve      | 37,33.94               | 37,36.89           | +2.95                 |
| O. 99.84 S. 3.22 R15.66  State Plan State Sector                                  | 87.40                  | 86.98              | -0.42                 |
| 102 - Survey and Settlement Operations                                            |                        |                    |                       |
| 6 2474 - Conferment of Land Rights O. 30.70 R0.10  2030 - Stamps and Registration | 30.60                  | 16.66              | -13.94                |

### Stamps and Registration

Non-Plan