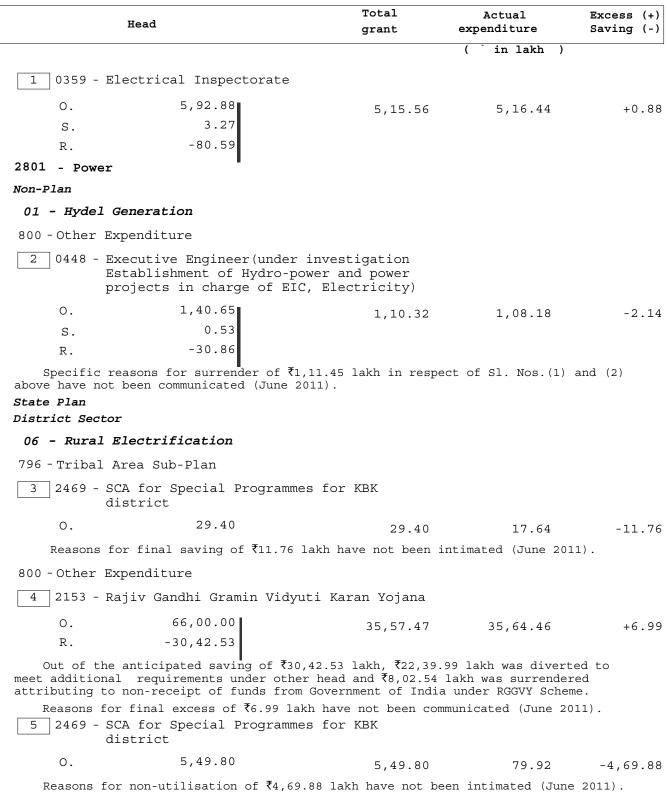

# APPROPRIATION ACCOUNTS 2010-2011

**GOVERNMENT OF ORISSA** 

### TABLE OF CONTENTS

|        |                                                                                                                                                  | Page      |
|--------|--------------------------------------------------------------------------------------------------------------------------------------------------|-----------|
| Introd | uctory                                                                                                                                           | 1         |
|        | Summary of Appropriation Accounts                                                                                                                | 2-10      |
|        | Certificate of the Comptroller and Auditor General of India 11-12                                                                                |           |
|        | Appropriation Accounts:-                                                                                                                         |           |
| 1 -    | Expenditure relating to the Home Department                                                                                                      | 14 - 23   |
| 2 -    | Expenditure relating to the General Administration Department                                                                                    | 24 - 26   |
| 3 -    | Expenditure relating to the Revenue and Disaster Management Department                                                                           | 27 - 37   |
| 4 -    | Expenditure relating to the Law Department                                                                                                       | 38 - 40   |
| 5 -    | Expenditure relating to the Finance Department                                                                                                   | 41 – 47   |
| 6 -    | Expenditure relating to the Commerce Department                                                                                                  | 48 - 51   |
| 7 -    | Expenditure relating to the Works Department                                                                                                     | 52 – 74   |
| 8 -    | Expenditure relating to the Orissa Legislative Assembly                                                                                          | 75 – 76   |
| 9 -    | Expenditure relating to the Food Supplies and Consumer Welfare Department                                                                        | 77 – 79   |
| 10 -   | Expenditure relating to the School and Mass Education Department                                                                                 | 80 - 92   |
| 11 -   | Expenditure relating to the Scheduled Tribes, Scheduled Castes Development Department and Minorities and Backward Classes Development Department | 93 – 101  |
| 12 -   | Expenditure relating to the Health and Family Welfare Department                                                                                 | 102 – 116 |
| 13 -   | Expenditure relating to the Housing and Urban Development Department                                                                             | 117 – 127 |
| 14 -   | Expenditure relating to the Labour and Employment Department                                                                                     | 128 – 130 |
| 15 -   | Expenditure relating to the Sports and Youth Services Department                                                                                 | 131 – 132 |
| 16 -   | Expenditure relating to the Planning and Co-ordination Department                                                                                | 133 – 138 |
| 17 -   | Expenditure relating to the Panchayati Raj Department                                                                                            | 139 – 143 |
| 18 -   | Expenditure relating to the Public Grievances and Pension Administration Department                                                              | 144       |
| 19 -   | Expenditure relating to the Industries Department                                                                                                | 145 – 156 |
| 20 -   | Expenditure relating to the Water Resources Department                                                                                           | 157 – 197 |
| 21 -   | Expenditure relating to the Transport Department                                                                                                 | 198 – 201 |
| 22 -   | Expenditure relating to the Forest and Environment Department                                                                                    | 202 - 210 |

### TABLE OF CONTENTS - Concld.

|        |                                                              |                                                                                                                                                                 | Page      |  |  |
|--------|--------------------------------------------------------------|-----------------------------------------------------------------------------------------------------------------------------------------------------------------|-----------|--|--|
| 23 -   | Expe                                                         | nditure relating to the Agriculture Department                                                                                                                  | 211 – 224 |  |  |
| 24 -   | Expe                                                         | nditure relating to the Steel and Mines Department                                                                                                              | 225 - 226 |  |  |
| 25 -   | Expe                                                         | nditure relating to the Information and Public Relations Department                                                                                             | 227 - 228 |  |  |
| 26 -   | Expe                                                         | nditure relating to the Excise Department                                                                                                                       | 229 – 230 |  |  |
| 27 -   | Expe                                                         | nditure relating to the Science and Technology Department                                                                                                       | 231 – 232 |  |  |
| 28 -   | Expe                                                         | nditure relating to the Rural Development Department                                                                                                            | 233 – 243 |  |  |
| 29 -   | Expenditure relating to the Parliamentary Affairs Department |                                                                                                                                                                 |           |  |  |
| 30 -   | Expenditure relating to the Energy Department                |                                                                                                                                                                 |           |  |  |
| 31 -   | Expe                                                         | nditure relating to the Textile and Handloom Department                                                                                                         | 252 – 255 |  |  |
| 32 -   | Expe                                                         | nditure relating to the Tourism and Culture Department                                                                                                          | 256 – 258 |  |  |
| 33 -   |                                                              | nditure relating to the Fisheries and Animal Resources Development rtment                                                                                       | 259 – 273 |  |  |
| 34 -   | Expe                                                         | nditure relating to the Co-operation Department                                                                                                                 | 274 - 275 |  |  |
| 35 -   | Expe                                                         | nditure relating to the Public Enterprises Department                                                                                                           | 276       |  |  |
| 36 -   | Expe                                                         | nditure relating to the Women and Child Development Department                                                                                                  | 277 - 286 |  |  |
| 37 -   | Expe                                                         | nditure relating to the Information Technology Department                                                                                                       | 287 - 288 |  |  |
| 38 -   | Expe                                                         | nditure relating to the Higher Education Department                                                                                                             | 289 – 296 |  |  |
|        |                                                              | Appropriation for reduction or avoidance of Debt                                                                                                                | 297       |  |  |
|        |                                                              | Interest payments                                                                                                                                               | 298 - 300 |  |  |
|        |                                                              | Internal Debt of the State Government                                                                                                                           | 301       |  |  |
|        |                                                              | Loans and Advances from the Central Government                                                                                                                  | 302 - 303 |  |  |
| Append | ix - I                                                       | Statement showing the estimated and actual recoveri es by grant s and appropriations which have been adjust ed i n t he account s i n reduct ion of expenditure | 305 – 310 |  |  |
| Append | ix- II                                                       | Suspense tran sactions (Gran t No . 2 0 - Ex $$ penditure relatin g to $$ th e W ater Resources Department)                                                     | 311 – 313 |  |  |