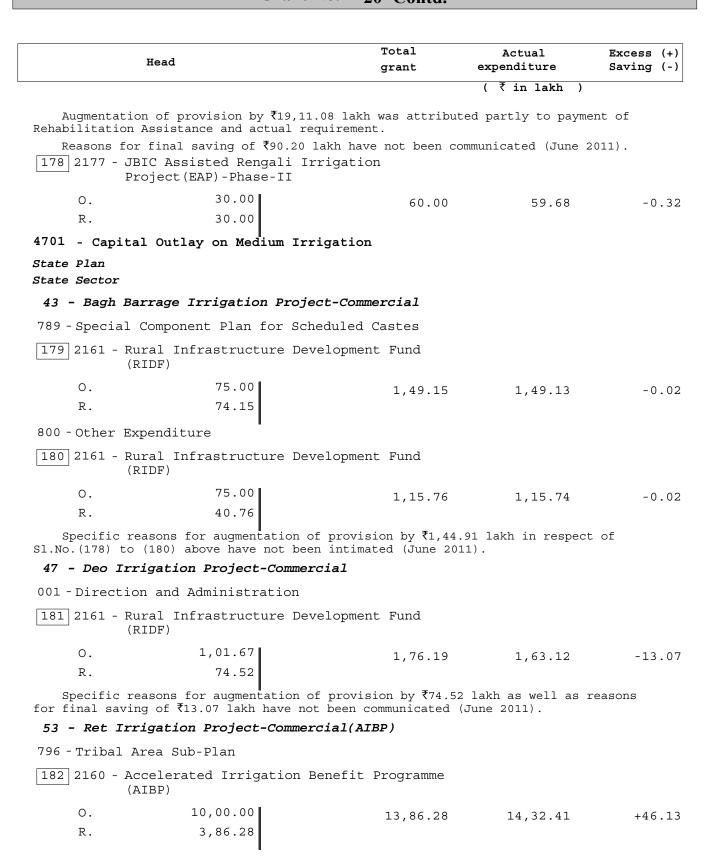

#### Non-Plan

001 - Direction and Administration

24 2540 - Mission Mode Project under NeGP

R. 6,31.50

6,31.50

4,10.30

-2,21.20

Augmentation of provision by ₹6.31.50 lakh was attributed to implementation of mission mode project in C.T. organisation under NeGP and acutal requirement under different units for which token provision was made in the supplementary statement of expenditure 2010-2011. Reasons for final saving of ₹2,21.20 lakh have not been intimated (June 2011).

### 2054 - Treasury and Accounts Administration

### Non-Plan

095 - Directorate of Accounts and Treasuries

25 0301 - Directorate of Treasuries and Inspection

Ο.

11,19.88 11,19.26 -0.62

S.

0.01

2,28.30 R.

Additional provision of ₹2,28.30 lakh was stated to have been made for payment of CMC charges and BSNL charges etc.

### 2071 - Pensions and Other Retirement Benefits