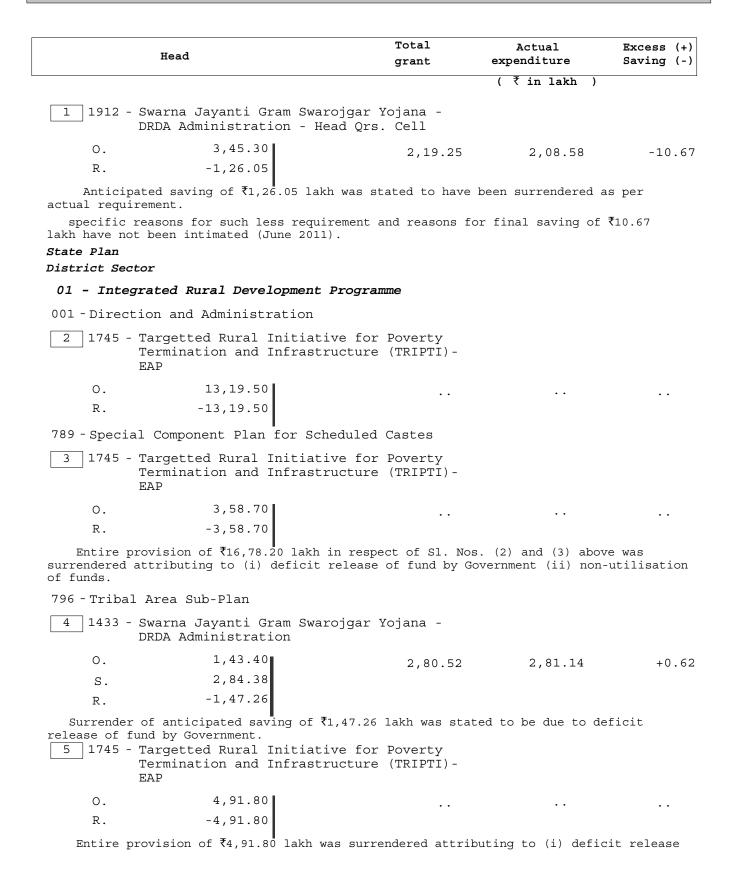

| - 1                  |

Amount surrendered during the year

Nil

#### Notes and Comments -

#### REVENUE (Voted):

- (i) Against the available saving of 38,94.99 lakh, the department surrendered 38,32.78 lakh during March 2011.
- (ii) In view of the saving of 38,94.99 lakh, supplementary provision of 1,23,00.20 lakh obtained during November 2010 proved excessive.
  - (iii) Substantial saving occurred mainly under the following heads:-

|      | Total | Actual      | Excess (+) |
|------|-------|-------------|------------|
| Head | grant | expenditure | Saving (-) |
|      |       | (₹in lakh)  |            |

#### 2501 - Special Programmes for Rural Development

State Plan

State Sector

## 01 - Integrated Rural Development Programme

001 Direction and Administration



| Head | Total | Actual        | Excess (+) |
|------|-------|---------------|------------|
|      | grant | expenditure   | Saving (-) |
|      |       | ( ₹ in lakh ) |            |

of fund by Government (ii) non-utilisation of funds.

#### 2505 - Rural Employment

State Plan

State Sector

#### 60 - Other Programmes

106 - National Rural Employment Guarantee Act

6 2245 - NREGS Head Quarter Cell

Ο. 32.63

20.64 21.33

+0.69

#### 2515 - Other Rural Development Programmes

#### Non-Plan

001 - Direction and Administration

7 0308 - District Establishment

Ο. 17,65.63 R. -5,61.91

12,03.72 12,84.51 +80.79

96,51.96

+0.90

102 - Community Development

8 2445 - Block Establishment

1,12,12.06 Ο. 64.00 S. -16,24.10

Provision in respect of Sl. Nos.(6) to (8) above was curtailed by ₹21,9