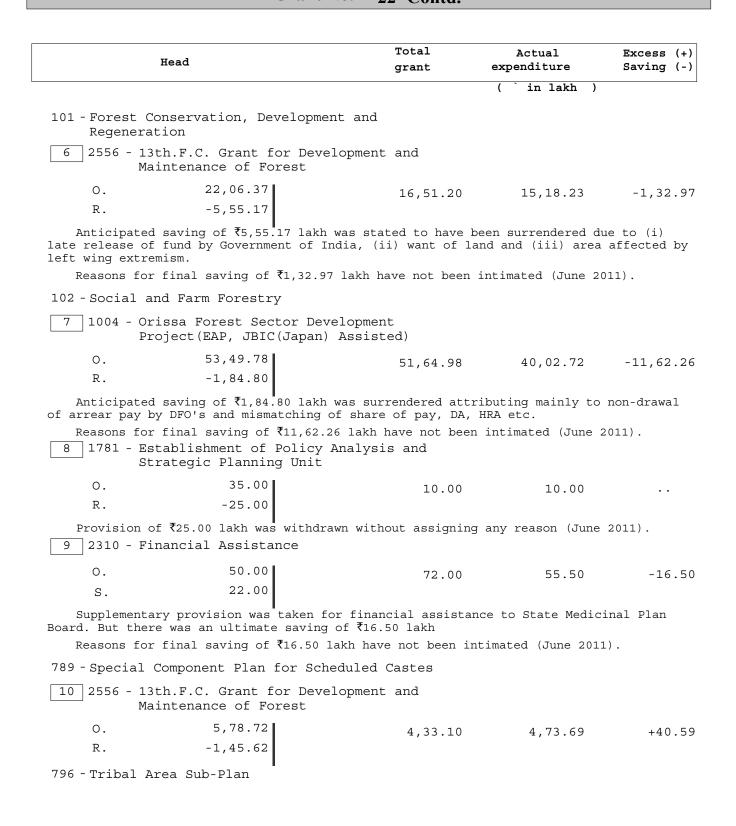

| 0.               | 4,57.63                                            | 4,37.80      | 4,42.25                      | +4.45       |
| S.               | 34.17                                              |              |                              |             |
| R.               | -54.00                                             |              |                              |             |

R. -54.00 Anticipated saving of  $\P$ 1,54.95 lakh at Sl. Nos. (2) to (5) above was surrendered attributing to actual requirement.

Specific reasons for such less requirement and reasons for final saving of  $\ref{21.46}$  lakh at Sl. Nos. (2) to (4) above and final excess of  $\ref{4.45}$  lakh at Sl. No.(5) have not been intimated (June 2011).

State Plan

## State Sector

### 01 - Forestry



|                              | Head                                                                                        | Total<br>grant                                  | Actual<br>expenditure                   | Excess (+)<br>Saving (-) |
|------------------------------|---------------------------------------------------------------------------------------------|-------------------------------------------------|-----------------------------------------|--------------------------|
|                              |                                                                                             | <b>J</b> • •                                    | ( `in lakh )                            | <b>J</b>                 |
| 11 2556 -                    | 13th.F.C. Grant for Dev<br>