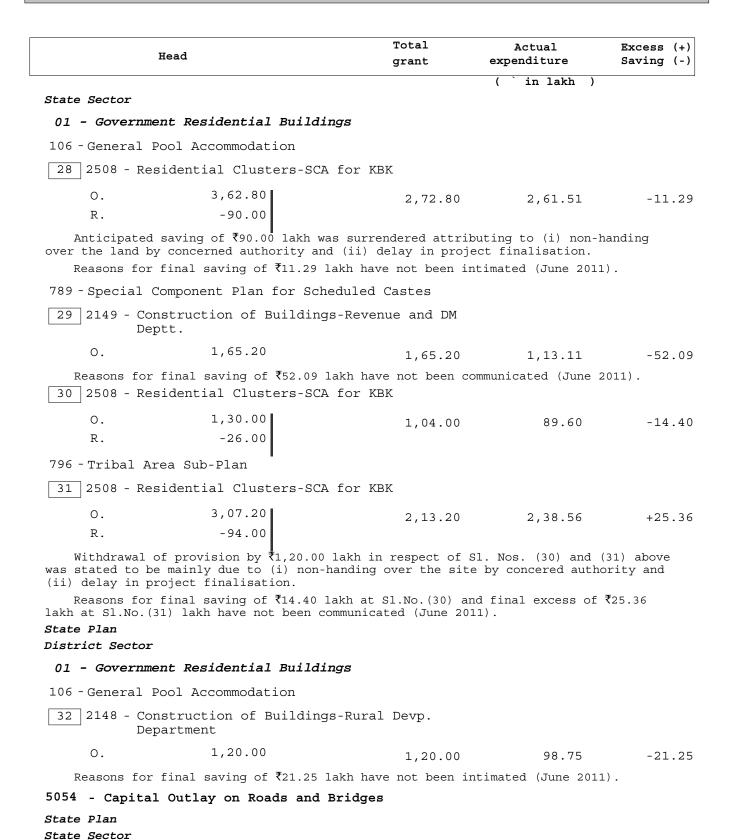

### **SUMMARY OF APPROPRIATION**

Number and Name of Grant or Appropriation

Amount of Grant / Appropriation

|    |                                                                                     | Revenue      | Capital     |  |
|----|-------------------------------------------------------------------------------------|--------------|-------------|--|
|    | (1)                                                                                 | (2)          | (3)         |  |
|    |                                                                                     | ₹ in thousar | ıd          |  |
| 13 | Expenditure relating to the Housing and Urban Development Department                |              |             |  |
|    | Voted                                                                               | 10,38,10,00  | 1,28,90,45  |  |
|    | Charged                                                                             | 1,40,57      | 0           |  |
| 14 | Expenditure relating to the Labour and Employment Department                        |              |             |  |
|    | Voted                                                                               | 1,00,02,01   | 22,12       |  |
| 15 | Expenditure relating to the Sports and Youth Services Department                    | t            |             |  |
|    | Voted                                                                               | 32,96,54     | 0           |  |
|    | Charged                                                                             | 2,14         | 0           |  |
| 16 | Expenditure relating to the Planning and Co-ordination Department                   | nt           |             |  |
|    | Voted                                                                               | 4,58,96,91   | 1,90,50,00  |  |
| 17 | Expenditure relating to the Panchayati Raj Department                               |              |             |  |
|    | Voted                                                                               | 16,42,46,49  | 0           |  |
|    | Charged                                                                             | 1            | 0           |  |
| 18 | Expenditure relating to the Public Grievances and Pension Administration Department |              |             |  |
|    | Voted                                                                               | 2,81,22      | 0           |  |
| 19 | Expenditure relating to the Industries Department                                   |              |             |  |
|    | Voted                                                                               | 2,65,55,78   | 2,98,72,02  |  |
| 20 | Expenditure relating to the Water Resources Department                              |              |             |  |
|    | Voted                                                                               | 9,41,50,05   | 20,72,63,55 |  |
|    | Charged                                                                             | 47,01        | 7,49,41     |  |
| 21 | Expenditure relating to the Transport Department                                    |              |             |  |
|    | Voted                                                                               | 39,76,42     | 0           |  |
|    | Charged                                                                             | 5,50         | 0           |  |
| 22 | Expenditure relating to the Forest and Environment Department                       |              |             |  |
|    | Voted                                                                               | 4,05,76,07   | 2,13,43,29  |  |
|    | Voted                                                                               |              |             |  |
|    | Charged                                                                             | 6,27         | 0           |  |
| 23 | Expenditure relating to the Agriculture Department                                  | 0,21         | · ·         |  |
| 23 |                                                                                     | 11,15,80,70  | 3           |  |
|    | Voted                                                                               | 11,10,00,10  | · ·         |  |
|    | Ohannad                                                                             | 3,92         | 0           |  |
| 24 | Charged  Expenditure relating to the Steel and Mines Department                     | 3,92         | U           |  |
| 24 | Expenditure relating to the Steel and Mines Department                              | 39,66,53     | 0           |  |
| 25 | Voted                                                                               |              | U           |  |
| ∠5 | Expenditure relating to the Information and Public Relations Department             |              | 0           |  |
|    | Voted                                                                               | 36,39,33     | U           |  |

### **ACCOUNTS FOR 2010-2011**

| Expend          | diture        | Savi               | ng         | Exce                        | ess                   |
|-----------------|---------------|--------------------|------------|-----------------------------|-----------------------|
| Revenue         | Capital       | Revenue            | Capital    | Revenue                     | Capital               |
|                 | (5)           |                    |            | (Actual exc                 | cess in ₹)            |
| (4)<br>₹ in the | (5)<br>ousand | (6)<br>₹ in thousa | (7)        | (8)<br>₹ in tho             | (9)                   |
| VIII CIII       | odsana        | t iii ciioust      |            | ( III CIIO                  | asana                 |
| 9,32,27,85      | 1,21,44,85    | 1,05,82,15         | 7,45,60    | 0                           | 0                     |
| 1,34,58         | 0             | 5,99               | 0          | 0                           | 0                     |
| 65,48,54        | 0             | 34,53,47           | 22,12      | 0                           | 0                     |
| 25,83,43        | 0             | 7,13,11            | 0          | 0                           | 0                     |
| 2,14            | 0             | 0                  | 0          | 0                           | 0                     |
| 3,47,02,09      | 1,83,51,27    | 1,11,94,82         | 6,98,73    | 0                           | 0                     |
| 16,03,51,50     | 0             | 38,94,99           | 0          | 0                           | 0                     |
| 0               | 0             | 1                  | 0          | 0                           | 0                     |
| 1,89,55         | 0             | 91,67              | 0          | 0                           | 0                     |
| 1,86,18,85      | 1,84,08,92    | 79,36,93           | 1,14,63,10 | 0                           | 0                     |
| 8,02,37,64      | 16,19,16,53   | 1,39,12,41         | 4,53,47,02 | 0                           | 0                     |
| 37,88           | 7,07,34       | 9,13               | 42,07      | 0                           | 0                     |
| 36,65,17        | 0             | 3,11,25            | 0          | 0                           | 0                     |
| 0               | 0             | 5,50               | 0          | 0                           | 0                     |
| 3,66,85,02      | 2,13,67,20    | 38,91,05           | 0          | 0                           | 23,91<br>( 23,91,231) |
| 4,76            | 0             | 1,51               | 0          | 0                           | 0                     |
| 11,67,99,37     | 0             | 0                  | 3          | 52,18,67<br>( 52,18,67,213) | 0                     |
| 2,51            | 0             | 1,41               | 0          | 0                           | 0                     |
| 36,94,31        | 0             | 2,72,22            | 0          | 0                           | 0                     |
| 33,38,18        | 0             | 3,01,15            | 0          | 0                           | 0                     |