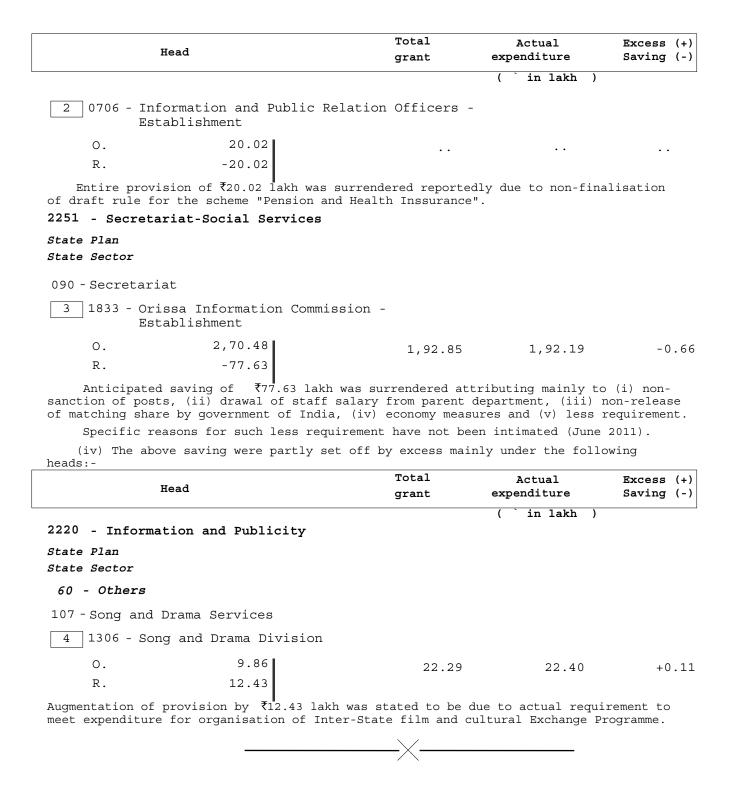

Amount surrendered during the year (March 2011 )

| Head | Total<br>grant | Actual<br>expenditure | Excess (+) Saving (-) |
|------|----------------|-----------------------|-----------------------|
|      |                | ( in lakh )           |                       |

### 2220 - Information and Publicity

### Non-Plan

### 60 - Others

106 - Field Publicity

1 1456 - Television Extension

O. 52.50 R. -12.87

39.63

39.81 +0.18

Surrendered of anticipated saving of ₹12.87 lakh was attributed mainly to (i) deployment of staff to other scheme, (ii) non-drawal of arrear dues and less requirement.

Specific reasons for such less requirement have not been intimated (June 2011).

### State Plan

### State Sector

### 60 - Others

103 - Press Information Services

## Grant No. - 25 Concld.



### Grant No. 26 - Expenditure relating to the Excise Department (All Voted)

### Major Heads :-

2039 - State Excise

2052 - Secretariat-General Services

2070 - Other Administrative Services

| Total<br>grant | Actual expenditure | Excess + saving - |
|----------------|--------------------|-------------------|
| (`             | in thousand )      |                   |

### REVENUE:

#### Voted

Original: 43,24,66 44,38,30 37,91,64 - 6,46,66

Supplementary: 1,13,64 6,43,12

Amount surrendered during the year (March 2011 )

#### Notes and Comments -

### REVENUE (Voted):

- (i) Against the available saving of  $\ref{6}$ ,46.66 lakh, the department surrendered  $\ref{6}$ ,43.12 lakh during March 2011.
- (ii) In view of the saving of ₹6,46.66 lakh. supplementary provision of ₹1,13.64 lakh