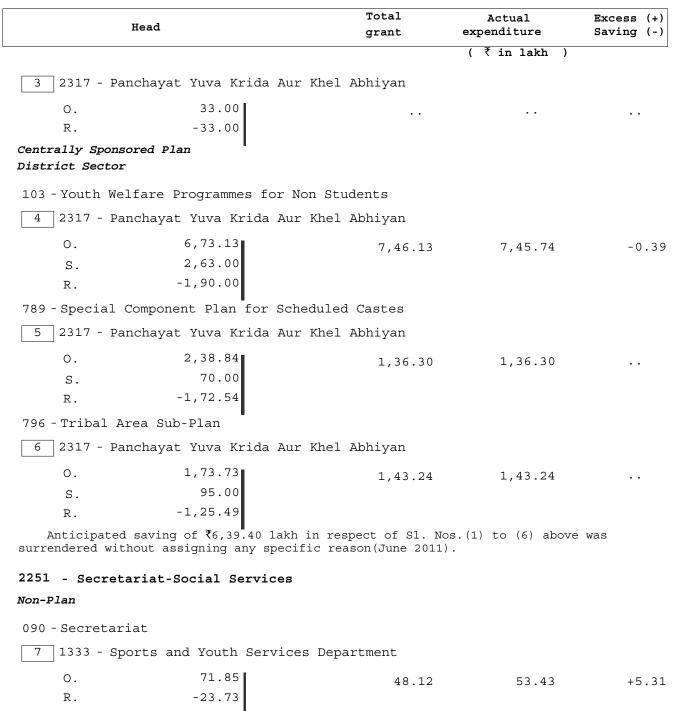

tial saving occurred under the following heads:-

| Head                             | Total<br>grant | Actual<br>expenditure | Excess (+) Saving (-) |
|----------------------------------|----------------|-----------------------|-----------------------|
|                                  |                | ( ₹ in lakh )         |                       |
| 2204 - Sports and Youth Services |                |                       |                       |

# State Plan

District Sector

103 - Youth Welfare Programmes for Non Students

1 2317 - Panchayat Yuva Krida Aur Khel Abhiyan

O. 1,23.00 R. -74.37

48.63 48.63

789  $^{-}$  Special Component Plan for Scheduled Castes

2 2317 - Panchayat Yuva Krida Aur Khel Abhiyan

O. 44.00 R. -44.00

796 Tribal Area Sub-Plan

# Grant No. - 15 Concld.



Surrender of ₹23.73 lakh was stated to be due to non-posting of regular staff by Sports and Youth Services Department and as per actual requirement.

Specific reasons for such less requirement and reasons for final excess of  $\P5.31$  lakh have not been intimated (June 2011).

# Grant No. 16 - Expenditure relating to the Planning and Co-ordination Department ( All Voted )

## Major Heads :-

2235 - Social Security and Welfare

2401 - Crop Husbandry

3451 - Secretariat-Economic Services

3454 - Census Surveys and Statistics

4575 - Capital Outlay on other Special Areas Programmes

|                |            | grant      | Actual<br>expenditure | Excess +<br>saving - |
|----------------|------------|------------|-----------------------|----------------------|
|                |