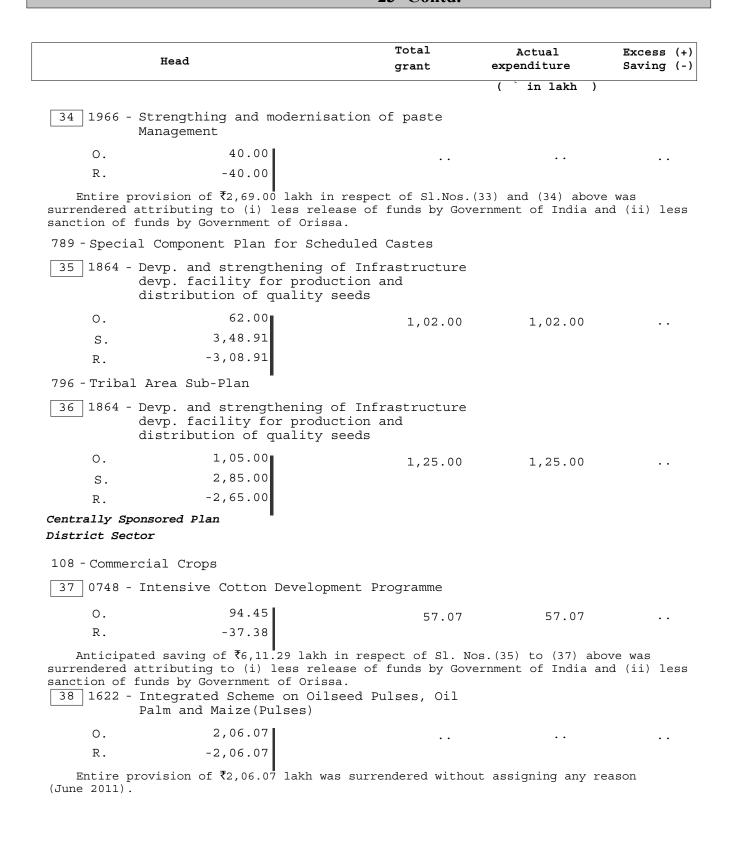

f ₹21.72 lakh was<br>ntegrated Scheme on Oil<br>nd Maize(Oil seeds)                                                            |                                                | assigning any reas | on (June              |
| O.<br>S.<br>R.<br>28 1642 - Na                      | 50.00<br>1,23.72<br>-74.05<br>ational Horticulture Mi                                                                                  | 99.67                                          | 99.67              |                       |
| 0.<br>R.<br>800 - Other Ex                          | 2,29.88<br>-1,05.42<br>spenditure                                                                                                      | 1,24.46                                        | 1,24.46            |                       |





| 1                                                           | Head                                                                                                                            | Total<br>grant                                 | Actual expenditure | Excess (+) Saving (-) |
|-------------------------------------------------------------|---------------------------------------------------------------------------------------------------------------------------------|------------------------------------------------|--------------------|-----------------------|
|                                                             |                                                                                                                                 |