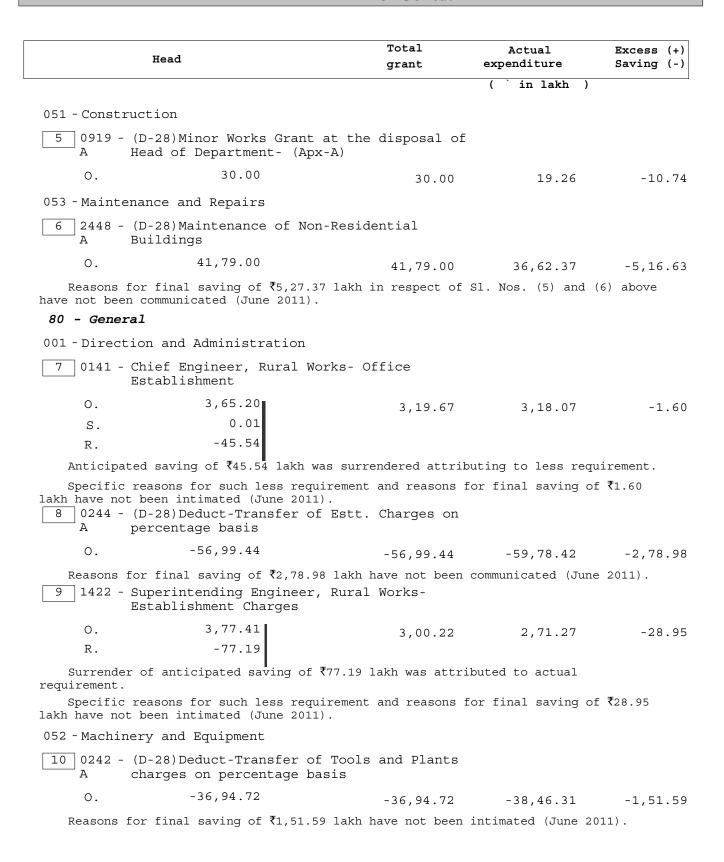

### **SUMMARY OF APPROPRIATION**

| Number and Name of Grant or Appropriation |                                                                                                                                                  | Amount of Grant / Appropriation |             |  |
|-------------------------------------------|--------------------------------------------------------------------------------------------------------------------------------------------------|---------------------------------|-------------|--|
|                                           |                                                                                                                                                  | Revenue                         | Capital     |  |
|                                           | (1)                                                                                                                                              | (2)                             | (3)         |  |
|                                           |                                                                                                                                                  | (₹ in thousa                    |             |  |
| 1                                         | Expenditure relating to the Home Department                                                                                                      |                                 |             |  |
|                                           | Voted                                                                                                                                            | 17,88,17,96                     | 1,96,65,06  |  |
|                                           | Charged                                                                                                                                          | 30,78,97                        | 0           |  |
| 2                                         | Expenditure relating to the General Administration Department                                                                                    |                                 |             |  |
|                                           | Voted                                                                                                                                            | 82,21,38                        | 5,84,05     |  |
|                                           | Charged                                                                                                                                          | 6,44,02                         | 0           |  |
| 3                                         | Expenditure relating to the Revenue and Disaster Management Department                                                                           |                                 |             |  |
|                                           | Voted                                                                                                                                            | 18,63,57,24                     | 8,73,00     |  |
| 4                                         | Expenditure relating to the Law Department                                                                                                       |                                 |             |  |
|                                           | Voted                                                                                                                                            | 1,73,11,42                      | 0           |  |
| 5                                         | Expenditure relating to the Finance Department                                                                                                   |                                 |             |  |
|                                           | Voted                                                                                                                                            | 56,82,99,06                     | 1,02,24,00  |  |
|                                           | Charged                                                                                                                                          | 73                              | 0           |  |
| 6                                         | Expenditure relating to the Commerce Department                                                                                                  |                                 |             |  |
|                                           | Voted                                                                                                                                            | 51,92,94                        | 5,72,35     |  |
|                                           | Charged                                                                                                                                          | 20                              | 0           |  |
| 7                                         | Expenditure relating to the Works Department                                                                                                     |                                 |             |  |
|                                           | Voted                                                                                                                                            | 7,37,07,53                      | 12,00,60,01 |  |
|                                           | Charged                                                                                                                                          | 2,86,55                         | 2,70,01     |  |
| 8                                         | Expenditure relating to the Orissa Legislative Assembly                                                                                          |                                 |             |  |
|                                           | Voted                                                                                                                                            | 29,37,31                        | 0           |  |
|                                           | Charged                                                                                                                                          | 43,25                           | 0           |  |
| 9                                         | Expenditure relating to the Food Supplies and Consumer Welfare Department                                                                        |                                 |             |  |
|                                           | Voted                                                                                                                                            | 9,73,19,99                      | 6,20,00     |  |
| 10                                        | Expenditure relating to the School and Mass Education Department                                                                                 | t                               |             |  |
|                                           | Voted                                                                                                                                            | 53,61,24,79                     | 3,01,46,02  |  |
|                                           | Charged                                                                                                                                          | 2,50                            | 0           |  |
| 11                                        | Expenditure relating to the Scheduled Tribes, Scheduled Castes Development Department and Minorities and Backward Classes Development Department |                                 |             |  |
|                                           | Voted                                                                                                                                            | 9,37,51,85                      | 4,12,53,70  |  |
| 12                                        | Expenditure relating to the Health and Family Welfare Department                                                                                 |                                 |             |  |
|                                           | Voted                                                                                                                                            | 15,67,11,38                     | 0           |  |
|                                           | Charged                                                                                                                                          | 7,50                            | 0           |  |

### **ACCOUNTS FOR 2010-2011**

| Expenditure |             | Saving        |            | Excess                |         |  |
|-------------|-------------|---------------|------------|-----------------------|---------|--|
| Revenue     | Capital     | Revenue       | Capital    | Revenue               | Capital |  |
|             |             |               |            | (Actual excess        | in ₹)   |  |
| (4)         | (5)         | (6)           | (7)        | (8)                   | (9)     |  |
| ₹ in thou   | ısand       | ₹ in thousand |            | ₹ in thousar          | nd      |  |
| 16,65,60,34 | 1,76,13,55  | 1,22,57,62    | 20,51,51   | 0                     | 0       |  |
| 26,63,26    | 0           | 4,15,71       | 0          | 0                     | 0       |  |
| 77,38,18    | 5,84,00     | 4,83,20       | 5          | 0                     | 0       |  |
| 6,00,51     | 0           | 43,51         | 0          | 0                     | 0       |  |
| 11,61,17,46 | 8,63,20     | 7,02,39,78    | 9,80       | 0                     | 0       |  |
| 1,40,12,61  | 0           | 32,98,81      | 0          | 0                     | 0       |  |
| 41,98,90,07 | 56,63,44    | 14,84,08,99   | 45,60,56   | 0                     | 0       |  |
| 0           | 0           | 73            | 0          | 0                     | 0       |  |
| 48,09,06    | 5,24,45     | 3,83,88       | 47,90      | 0                     | 0       |  |
| 20          | 0           | 0             | 0          | 0                     | 0       |  |
| 7,22,82,42  | 10,13,67,61 | 14,25,11      | 1,86,92,40 | 0                     | 0       |  |
| 3,24,01     | 12,18       | 0             | 2,57,83    | 37,46<br>( 37,45,547) | 0       |  |
|             |             |               |            | ( 37,45,547)          |         |  |
| 18,91,22    | 0           | 10,46,09      | 0          | 0                     | 0       |  |
| 14,08       | 0           | 29,17         | 0          | 0                     | 0       |  |
| 9,63,85,10  | 6,20,00     | 9,34,89       | 0          | 0                     | 0       |  |
| 45,15,17,41 | 0           | 8,46,07,38    | 3,01,46,02 | 0                     | 0       |  |
| 0           | 0           | 2,50          | 0          | 0                     | 0       |  |
|             |             |               |            |                       |         |  |
| 8,54,11,75  | 3,94,69,48  | 83,40,10      | 17,84,22   | 0                     | 0       |  |
| 12,26,08,11 | 0           | 3,41,03,27    | 0          | 0                     | 0       |  |
| 12          | 0           | 7,38          | 0          | 0                     | 0       |  |