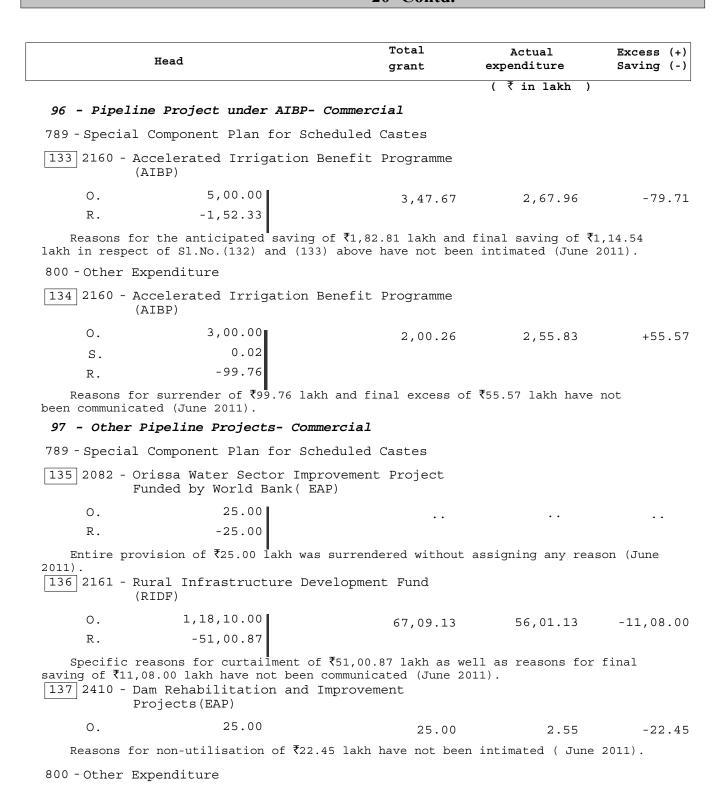

#### (II) Orissa Famine Relief Fund:-

The fund was constituted under the Orissa Famine Fund Regulation,1937 as amended by Orissa Famine Relief (Amendment) Act. 1974. The balance in the fund can be extended only on (a) relief on famine in the state, (b) relief to distress caused by serious drought, flood, fire, cyclone, earthquake or other serious natural calamities in the State and (c) construction or repair of embankmates after serious flood. When the balance in the fund exceeds ₹1,00 crore, the excess may be utilised for (i) executaion of protective irrigation works and other works.if and when requierd, for prevention of famine in the state, (ii) other capital expenditure subject to certain restrictions laid down in the act. (iii) grant of loans to cultivators. (iv) commutation of pensions and (v) grant of loans to institutions/undertakings to advance loans for building fireproof houses in the villages which are often affected by fire.

There was no contribution to the fund and no expenditure was also made from the fund during the year 2010-2011. The balance at the credit of the fund as on 31st March 2011 was 3,93.84 lakh. An account of transactions connected with the fund is given in Statement No. 18 of the Finance Account 2010-2011.

### (III) State Disaster Response Fund(SDRF)

Section 48(1) (a) of the Disaster Management Act, 2005 provideds for constitution of the State Disaster Response Fund(SDRF). The Thirteenth Finance commission in Chpater XI of their report have recommended for constitution of a State Disaster Relief Fund and the manner of contribution thereto and expenditure there from. The said recommendation has been

accepted by Government of India. Ministry of Home Affairs, Government of India in their letter No.32-3/2010-NDM-1 dated the 28th September 2010 have issued the general guidelines on Constitution and Administration of the State Disaster Response Fund and investment therefrom "based on the provisions of Section 48 (1)(a) of the Disaster Management Act, 2005 and recommendations of the Thirteenth Finance Commission in its report relating to the Disaster relief for 2010-15". It is intended for financing natural disaster relief assistance i.e. for providing immediate relief to the victims of cyclone, drought,flood,earthquake,fire, hailstorm, tsunami, landslide,avalanche, cloud burst and Paste attack.Seventy five percent of the amount of the scheme is contributed by the Central Government in the shape of non-plan grant. The balance part of 25 percent is contributed by State Government.

The total fund to be available for expenditure on disaster relief during 2010-2015 would be  $\ref{2}1,63.75$  crore, out of which Central government Contribution representing 75 percent would be  $\ref{1}6,22.82$  crore and State Government contribution would be  $\ref{5},40.93$  crore.