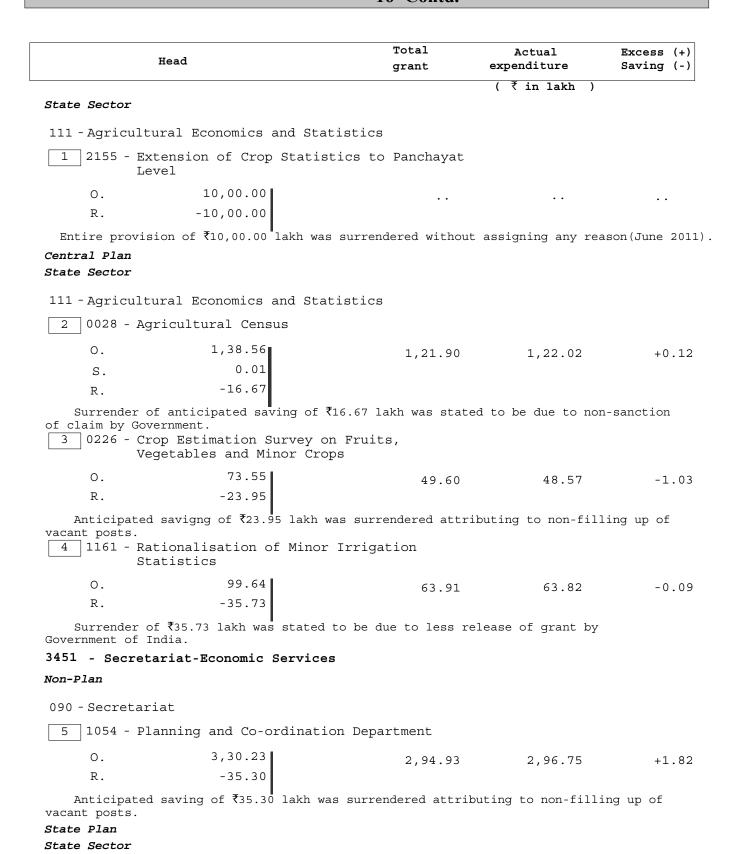

lable saving of  $\overline{1}$ ,11,94.82 lakh, the department surrendered  $\overline{1}$ ,11,49.99 lakh during March 2011.
- (ii) In view of the huge saving of  $\overline{\textbf{1}}$ ,11,94.82 lakh, supplementary provision of  $\overline{\textbf{2}}$ 21.54 lakh obtained during November 2010 proved unnecessary. The expenditure came only upto 75 percent of the original provision. Supplementary provision could have been restricted to token grants wherever necessary.

(iii) Substantial saving occurred under the following heads:-

| Head | Total<br>grant | Actual expenditure | Excess (+)<br>Saving (-) |
|------|----------------|--------------------|--------------------------|
|      |                | ( ₹ in lakh )      |                          |

## 2401 - Crop Husbandry

## State Plan



|                         | Head                                                                                                          | Total                     | Actual             | Excess (+) |
|-------------------------|---------------------------------------------------------------------------------------------------------------|---------------------------|--------------------|------------|
|                         | neau                                                                                                          | grant                     | expenditure        | Saving (-) |
|                         |                                                                                                               |                           | ( ₹ in lakh )      |