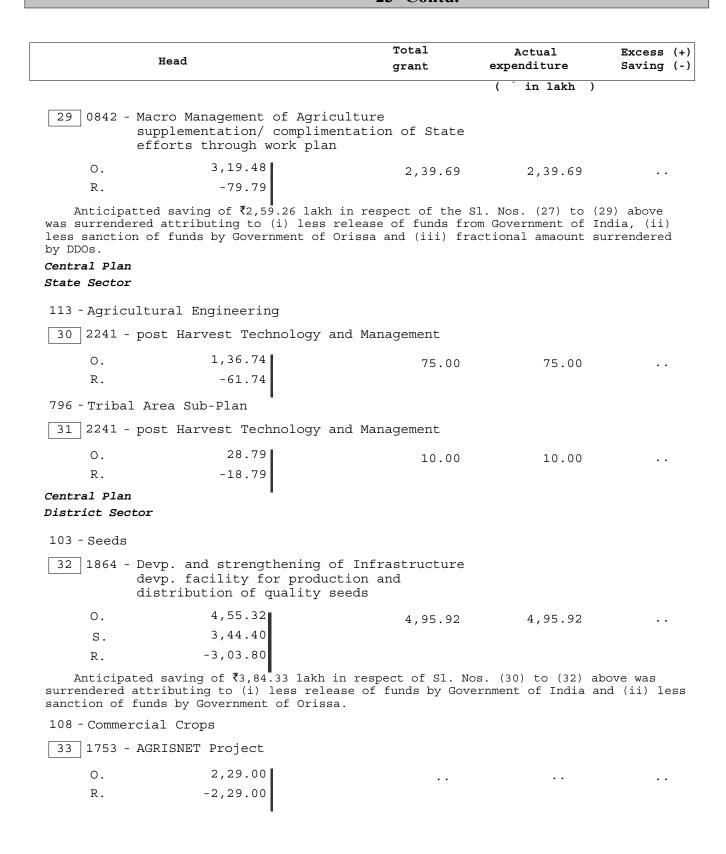

of ₹21.72 lakh was<br>ntegrated Scheme on Oil<br>nd Maize(Oil seeds)                                                            |                                                | assigning any reas | on (June              |
| O.<br>S.<br>R.<br>28 1642 - Na                      | 50.00<br>1,23.72<br>-74.05<br>ational Horticulture Mi                                                                                  | 99.67                                          | 99.67              |                       |
| 0.<br>R.<br>800 - Other Ex                          | 2,29.88<br>-1,05.42<br>spenditure                                                                                                      | 1,24.46                                        | 1,24.46            |                       |





| 1                                                           | Head                                                                                                                            | Total<br>grant                                 | Actual expenditure | Excess (+) Saving (-) |
|-------------------------------------------------------------|---------------------------------------------------------------------------------------------------------------------------------|------------------------------------------------|--------------------|-----------------------|
|                                                             |                                                                                                                                 |