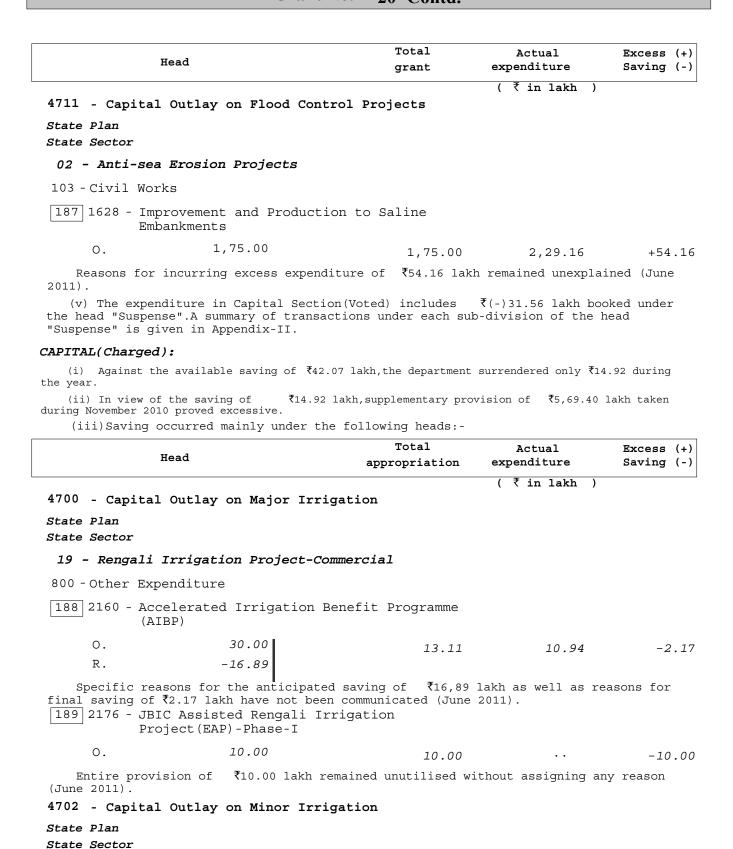

### CAPITAL (Voted):

- (i) Surrender of ₹45,62.53 lakh was in excess of the available saving of ₹45,60.56 lakh.
- (ii) Substantial saving occurred under the following heads:-

| 1    | Total | Actual        | Excess (+) |
|------|-------|---------------|------------|
| Head | grant | expenditure   | Saving (-) |
|      |       | ( ₹ in lakh ) |            |

44,09.42

6,50.66

### 7610 - Loans to Government Servants, etc.